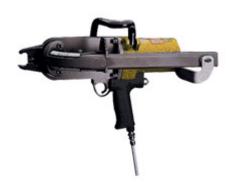

## Features

Aluminium Housing

Trigger Operated

Rear Exhaust

Carry Case

|                          |                  | SPECIF     |
|--------------------------|------------------|------------|
| EE =& get_instance(); ?> |                  |            |
| Power type               | Pneumatic        |            |
| Weight                   | 6.49 kg          |            |
| Magazine capacity (max)  | 125              |            |
| Series Fasteners:        |                  |            |
| Opened size (mm)         | 38               |            |
| Closed size (mm)         | 14.3 (min)       | 23.5 (max) |
| Collation type           | EE->lang->langua | ge["]; ?>  |