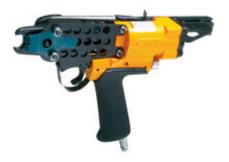

Opened size: 19mm Closed size: 4.8 - 8.7mm

## Features

Aluminium Housing

Rubber Comfort Grip

Trigger Operated

Air Return Mechanism

|                          |                           | SPI       | ECIFICATION        |                        |                    |
|--------------------------|---------------------------|-----------|--------------------|------------------------|--------------------|
| EE =& get_instance(); ?> |                           |           | Operating pressu   | ıre                    | 5.86 - 6.89 BAR    |
| Power type               | Pneumatic                 |           |                    |                        | 85.00 - 100.00 PSI |
| Weight                   | 3.20 kg                   |           | Air Consumption    | Ltr.per shot @ 5.6 bar | 3.3                |
| Width                    | 99.1 mm                   |           | Air fitting thread | type                   | 1/4 BSP            |
| Length                   | 274.3 mm                  |           | Noise              | LPA 1sd                | 86.38              |
| Height                   | 188 mm                    |           |                    | LWA 1sd                | 91.47              |
| Magazine capacity (max)  | 110                       |           |                    | LPA 1s, 1m             | 78.47              |
| Series Fasteners:        |                           |           | Vibration / Uncer  | ,                      | < 2.5 / N/A m/s2   |
| Opened size (mm)         | 19                        |           |                    |                        |                    |
| Closed size (mm)         | 4.8 (min)                 | 8.7 (max) |                    |                        |                    |
| Collation type           | EE->lang->language["]; ?> |           |                    |                        |                    |