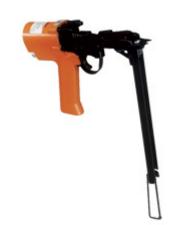

## Features

AI

Rubber Comfort Grip

Trigger Operated

Spring Return Mechanism

| SPECIFICATION            |                           |           |                                        |            |                    |
|--------------------------|---------------------------|-----------|----------------------------------------|------------|--------------------|
| EE =& get_instance(); ?> |                           |           | Operating pressure                     |            | 4.83 - 6.89 BAR    |
| Power type               | Pneumatic                 |           |                                        |            | 70.00 - 100.00 PSI |
| Weight                   | 1.62 kg                   |           | Air Consumption Ltr.per shot @ 5.6 bar |            | 3.3                |
| Width                    | 89 mm                     |           | Air fitting thread type                |            | 1/4 BSP            |
| Length                   | 261.6 mm                  |           | Noise                                  | LPA 1sd    | 81.62              |
| Height                   | 431.8 mm                  |           |                                        | LWA 1sd    | 88.14              |
| Magazine capacity (max)  | 100                       |           |                                        | LPA 1s, 1m | 75.14              |
| Series Fasteners:        |                           |           | Vibration / Uncertainty                | ,          | < 2.5 / N/A m/s2   |
| Opened size (mm)         | 19                        |           | ······                                 |            |                    |
| Closed size (mm)         | 6.3 (min)                 | 9.5 (max) |                                        |            |                    |
| Collation type           | EE->lang->language["]; ?> |           |                                        |            |                    |